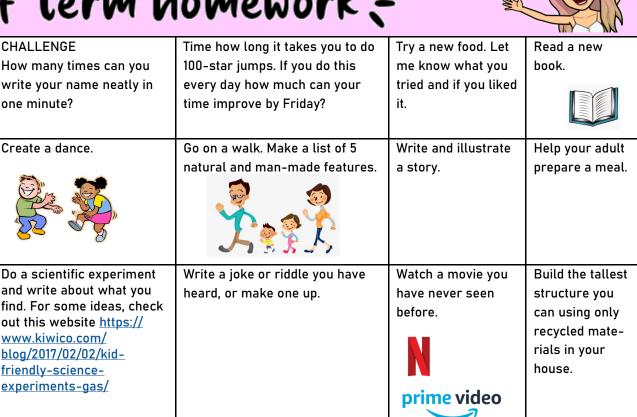

## Miss Burgess <sub>Year 4</sub>

## s **BINGO!** ;half term homework;



## Bingo = 8 House Points Line = 2 House Points

| A little and often.                                                                               |                       |                      |                       |                      |
|---------------------------------------------------------------------------------------------------|-----------------------|----------------------|-----------------------|----------------------|
| <b>Reading:</b> read regularly and discuss your book with an adult at home.                       |                       |                      |                       |                      |
| Mon 25 <sup>th</sup>                                                                              | Tues 26 <sup>th</sup> | Wed 27 <sup>th</sup> | Thur 28 <sup